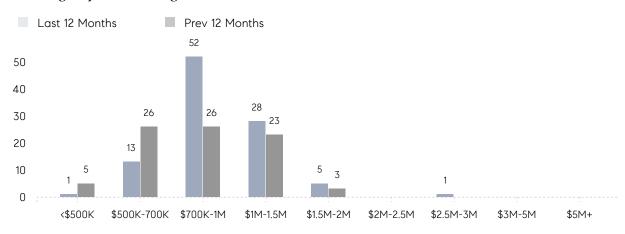

| 101%      | 98%       |          |
|                | AVERAGE SOLD PRICE | \$827,286 | \$802,005 | 3%       |
|                | # OF CONTRACTS     | 3         | 6         | -50%     |
|                | NEW LISTINGS       | 3         | 2         | 50%      |
| Condo/Co-op/TH | AVERAGE DOM        | 20        | 53        | -62%     |
|                | % OF ASKING PRICE  | 100%      | 96%       |          |
|                | AVERAGE SOLD PRICE | \$850,000 | \$650,000 | 31%      |
|                | # OF CONTRACTS     | 0         | 1         | 0%       |
|                | NEW LISTINGS       | 0         | 0         | 0%       |

# Compass New Jersey Market Report

## Woodcliff Lake

### DECEMBER 2021

### Monthly Inventory



### Contracts By Price Range



### Listings By Price Range



# COMPASS



Compass makes no representations or warranties, express or implied, with respect to future market conditions or prices of residential product at the time the subject property or any competitive property is complete and ready for occupancy or with respect to any report, study, finding, recommendation or other information provided by Compass herein. Moreover, no warranty, express or implied, is made or should be assumed regarding the accuracy, adequacy, completeness, legality, reliability, merchantability or fitness for a particular purpose of any information, in part or whole, contained herein. All material is presented with the understanding that Compass shall not be deemed to provide legal, accounting or other professional services. This is not intended to solicit the purch