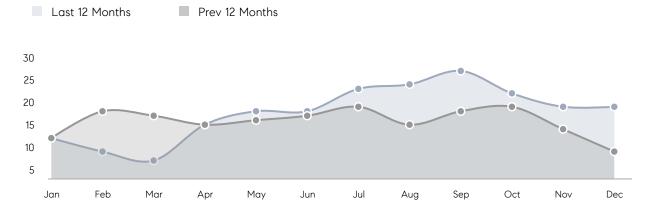

| 52        | -56%     |
|                | % OF ASKING PRICE  | 101%      | 98%       |          |
|                | AVERAGE SOLD PRICE | \$827,286 | \$802,005 | 3%       |
|                | # OF CONTRACTS     | 3         | 6         | -50%     |
|                | NEW LISTINGS       | 3         | 2         | 50%      |
| Condo/Co-op/TH | AVERAGE DOM        | 20        | 53        | -62%     |
|                | % OF ASKING PRICE  | 100%      | 96%       |          |
|                | AVERAGE SOLD PRICE | \$850,000 | \$650,000 | 31%      |
|                | # OF CONTRACTS     | 0         | 1         | 0%       |
|                | NEW LISTINGS       | 0         | 0         | 0%       |

# Compass New Jersey Market Report

## Woodcliff Lake

### DECEMBER 2021

### Monthly Inventory



### Contracts By Price Range



### Listings By Price Range



# COMPASS



Compass makes no representations or warranties, express or implied, with respect to future market conditions or prices of residential product at the time the subject property or any competitive property is complete and ready for occupancy or with respect to any report, study, finding, recommendation or other information provided by Compass herein. Moreover, no warranty, express or implied, is made or should be assumed regarding the accuracy, adequacy, completeness, legality, reliability, merchantability or fitness for a particular purpose of any information, in part or whole, contained herein. All material is presented with the understanding that Compass shall not be deemed to provide legal, accounting or other p