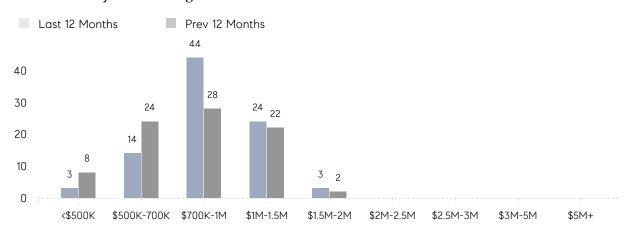

| % OF ASKING PRICE  | 101%      | 98%       |          |
|                | AVERAGE SOLD PRICE | \$827,286 | \$802,005 | 3%       |
|                | # OF CONTRACTS     | 3         | 6         | -50%     |
|                | NEW LISTINGS       | 3         | 2         | 50%      |
| Condo/Co-op/TH | AVERAGE DOM        | 20        | 53        | -62%     |
|                | % OF ASKING PRICE  | 100%      | 96%       |          |
|                | AVERAGE SOLD PRICE | \$850,000 | \$650,000 | 31%      |
|                | # OF CONTRACTS     | 0         | 1         | 0%       |
|                | NEW LISTINGS       | 0         | 0         | 0%       |

# Compass New Jersey Market Report

## Woodcliff Lake

### DECEMBER 2021

### Monthly Inventory



### Contracts By Price Range



### Listings By Price Range



# COMPASS



Compass makes no representations or warranties, express or implied, with respect to future market conditions or prices of residential product at the time the subject property or any competitive property is complete and ready for occupancy or with respect to any report, study, finding, recommendation or other information provided by Compass herein. Moreover, no warranty, express or implied, is made or should be assumed regarding the accuracy, adequacy, completeness, legality, reliability, merchantability or fitness for a particular purpose of any information, in part or whole, contained herein. All material is presented with the understanding that Compass shall not be deemed to provide legal, accounting or other professional services. This is no